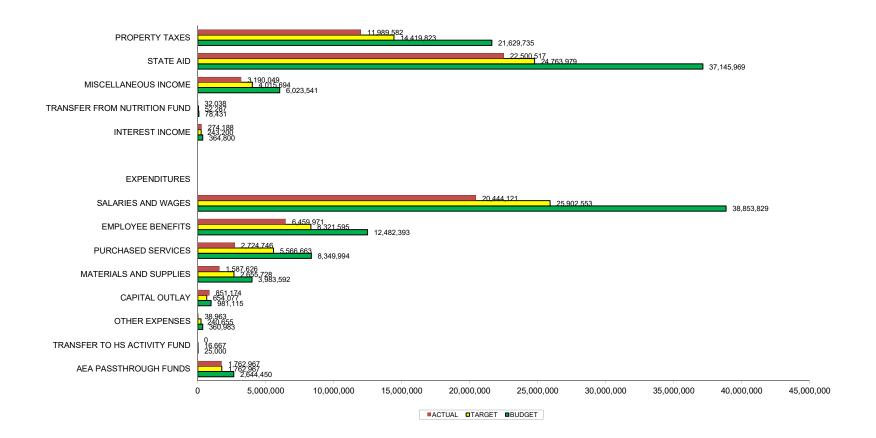

### **No required Motion**

B. <u>FEBRUARY, 2023 MONTHLY FINANCIAL REPORTS</u>: Mike Clingingsmith will present monthly financial reports for the month of February. After review and discussion, he will seek your acceptance of these reports.

Required Motion: I move the board accept the monthly financial reports for February, 2023 as presented. Roll call vote.

C. <u>2023-24 CERTIFIED PERSONNEL (PVEA) CONTRACT APPROVAL:</u> On March 22nd, the District and the Pleasant Valley Education Association (PVEA) reached agreement upon a 3.79% total package increase. (\$925 increase on the salary index base). Mike Clingingsmith and Brian Strusz will discuss settlement details including new contract language.